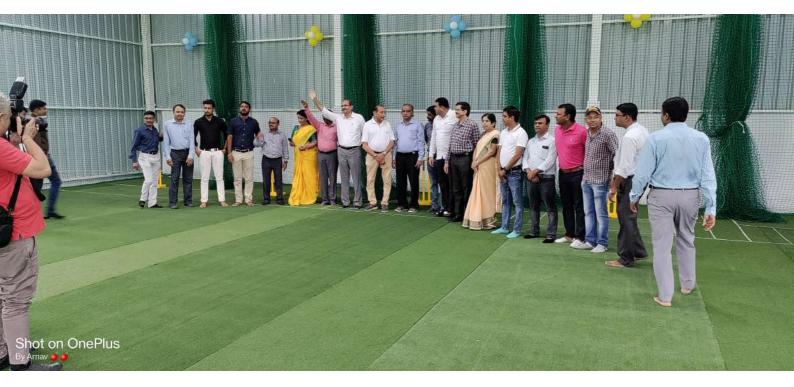

#### Sports Academy- Indoor Stadium

Nagpur, Maharashtra, India 44J6+58X, Reshim Bagh, Nagpur, Maharashtra 440024, India Lat 21.129986° Long 79.110469° 28/07/22 10:41 AM

👰 GPS Map Camera

### Indoor Stadium