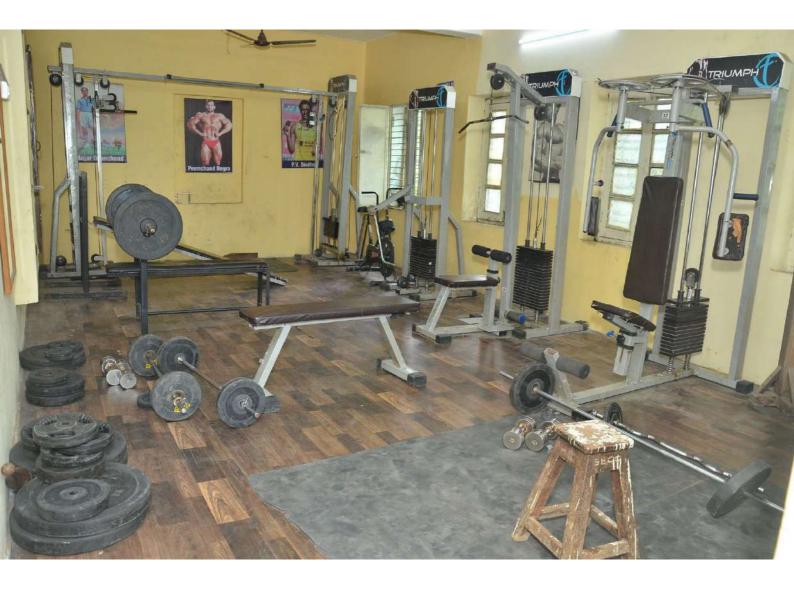

05:30 PM GMT +05:30

### **OFFICE - Rear Side**

### Counter No - 1,2,3,4,5



### College Auditorium



#### **Parents Teachers Association Meeting**



# **Sports Facility**



#### Nagpur Shikshan Mandal's

#### SHRI BINZANI CITY COLLEGE Umrer Road, Nagpur

#### Sports Academy- Indoor Stadium



Nagpur, Maharashtra, India 44J6+58X, Reshim Bagh, Nagpur, Maharashtra 440024, India Lat 21.129986° Long 79.110469° 28/07/22 10:41 AM

👰 GPS Map Camera

### Indoor Stadium



# Cricket Pitch





### Dept of Physical Education and Sports



### Basketball Ground



### **RUNNING TRACK**



### Halogen Lights



Tim

Nagpur, Maharashtra, India 23, Raghuji Nagar, Nagpur, Maharashtra 440024, India Lat N 21° 7' 45.4296'' Long E 79° 6' 35.6256'' 21/02/22 01:58 PM

# GYMNASIUM - I



# Gymnasium - II



# Library





## Open Public Access Catalogue (OPAC)



# Library Counter



Nagpur Shikshan Mandal's SHRI BINZANI CITY COLLEGE Umrer Road, Nagpur

## LIBRARY



# Girls Common Room

## Water Cooler





Nagpur, Maharashtra, India Umred Rd, Sakkardara Rd, Raghuji Nagar, Nagpur, Maharashtra 440009, India Lat 21.128261° Long 79.110618° 01/10/22 04:47 PM GMT +05:30

# Washing Area

#### 🧕 GPS Map Camera



Nagpur, Maharashtra, India Umred Rd, Sakkardara Rd, Raghuji Nagar, Nagpur, Maharashtra 440009, India Lat 21.128263° Long 79.110612° 01/10/22 04:47 PM GMT +05:30

## Staff Washrooms



## Rear View of the Washrooms











Nagpur, Maharashtra, India Umred Rd, Sakkardara Rd, Raghuji Nagar, Nagpur, Maharashtra 440009, India Lat 21.128233° Long 79.110713° 01/10/22 04:50 PM GMT +05:30

##