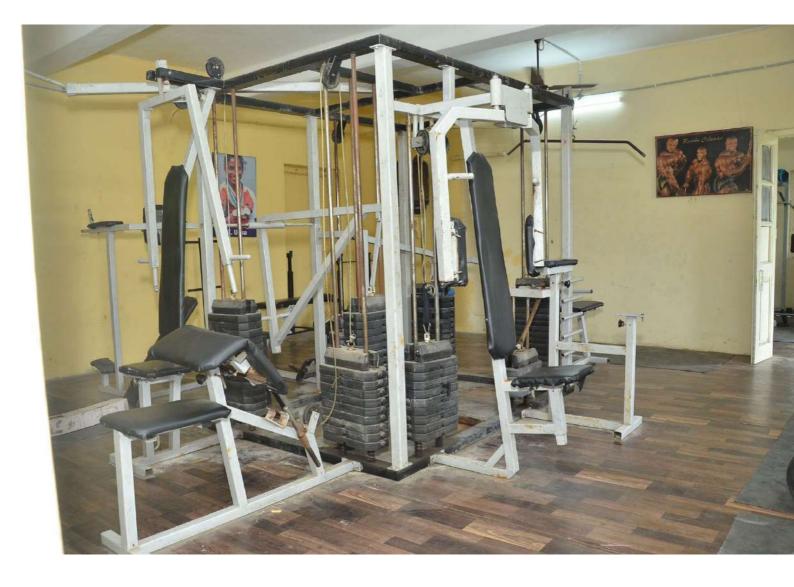

79.110596° 01/10/22 05:30 PM GMT +05:30

### **OFFICE - Rear Side**

### Counter No - 1,2,3,4,5



### College Auditorium



#### **Parents Teachers Association Meeting**



# **Sports Facility**



#### Nagpur Shikshan Mandal's

#### SHRI BINZANI CITY COLLEGE Umrer Road, Nagpur

#### Sports Academy- Indoor Stadium



Nagpur, Maharashtra, India 44J6+58X, Reshim Bagh, Nagpur, Maharashtra 440024, India Lat 21.129986° Long 79.110469° 28/07/22 10:41 AM

👰 GPS Map Camera

### Indoor Stadium



# Cricket Pitch





### Dept of Physical Education and Sports



### Basketball Ground



### **RUNNING TRACK**



### Halogen Lights



Tim

Nagpur, Maharashtra, India 23, Raghuji Nagar, Nagpur, Maharashtra 440024, India Lat N 21° 7' 45.4296'' Long E 79° 6' 35.6256'' 21/02/22 01:58 PM

# GYMNASIUM - I



# Gymnasium - II



# Library





## Open Public Access Catalogue (OPAC)



# Library Counter



Nagpur Shikshan Mandal's SHRI BINZANI CITY COLLEGE Umrer Road, Nagpur

## LIBRARY



# Girls Common Room

## Water Cooler





Nagpur, Maharashtra, India Umred Rd, Sakkardara Rd, Raghuji Nagar, Nagpur, Maharashtra 440009, India Lat 21.128261° Long 79.110618° 01/10/22 04:47 PM GMT +05:30

# Washing Area

#### 🧕 GPS Map Camera



Nagpur, Maharashtra, India Umred Rd, Sakkardara Rd, Raghuji Nagar, Nagpur, Maharashtra 440009, India Lat 21.128263° Long 79.110612° 01/10/22 04:47 PM GMT +05:30

## Staff Washrooms



## Rear View of the Washrooms











Nagpur, Maharashtra, India Umred Rd, Sakkardara Rd, Raghuji Nagar, Nagpur, Maharashtra 440009, India Lat 21.128233° Long 79.110713° 01/10/22 04:5