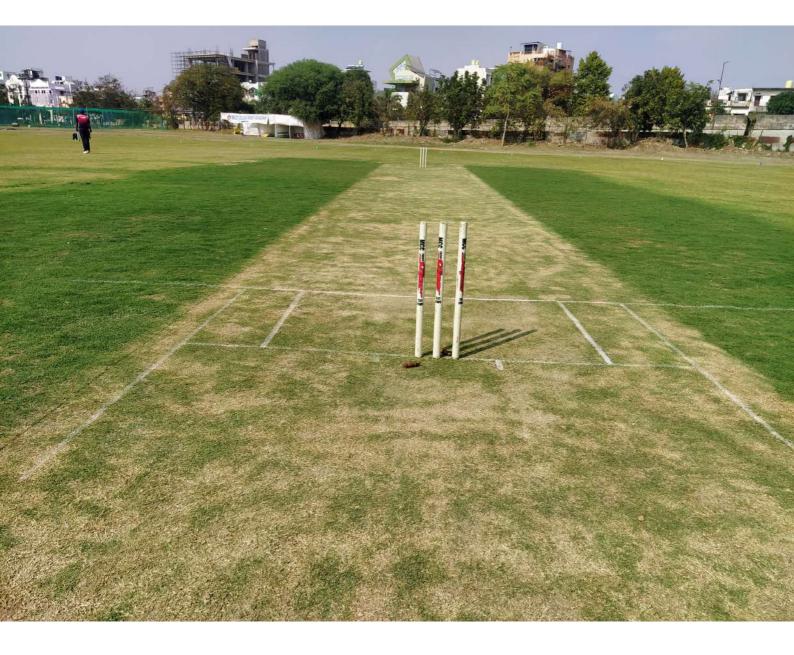

er No. 1,2,3



### Inner Office -Accountant Cabin



### OFFICE

### Counter No 5 - Cash Counter



# Office - Unit II Superintendent Office

#### 👰 GPS Map Camera



Nagpur, Maharashtra, India Umred Rd, Sakkardara Rd, Raghuji Nagar, Nagpur, Maharashtra 440009, India Lat 21.128246° Long 79.110596° 01/10/22 05:30 PM GMT +05:30

### **OFFICE - Rear Side**

### Counter No - 1,2,3,4,5



### College Auditorium



#### **Parents Teachers Association Meeting**



# **Sports Facility**



#### Nagpur Shikshan Mandal's

#### SHRI BINZANI CITY COLLEGE Umrer Road, Nagpur

#### Sports Academy- Indoor Stadium



Nagpur, Maharashtra, India 44J6+58X, Reshim Bagh, Nagpur, Maharashtra 440024, India Lat 21.129986° Long 79.110469° 28/07/22 10:41 AM

👰 GPS Map Camera

### Indoor Stadium



# Cricket Pitch





### Dept of Physical Education and Sports



### Basketball Ground



### **RUNNING TRACK**



### Halogen Lights



Tim

Nagpur, Maharashtra, India 23, Raghuji Nagar, Nagpur, Maharashtra 440024, India Lat N 21° 7' 45.4296'' Long E 79° 6' 35.6256'' 21/02/22 01:58 PM

# GYMNASIUM - I



# Gymnasium - II



# Library





## Open Public Access Catalogue (OPAC)



# Library Counter



Nagpur Shikshan Mandal's SHRI BINZANI CITY COLLEGE Umrer Road, Nagpur

## LIBRARY



# Girls Common Room

## Water Cooler





Nagpur, Maharashtra, India Umred Rd, Sakkardara Rd, Raghuji Nagar, Nagpur, Maharashtra 440009, India Lat 21.128261° Long 79.110618° 01/10/22 04:47 PM GMT +05:30

# Washing Area

#### 🧕 GPS Map Camera



Nagpur, Maharashtra, India Umred Rd, Sakkardara Rd, Raghuji Nagar, Nagpur, Mahara