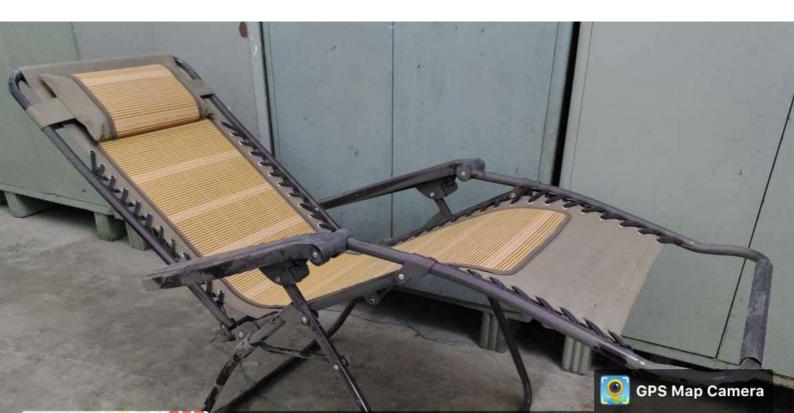

# EMERGENCY SERVICES Relaxing Chair

Nagpur, Maharashtra, India Umred Rd, Sakkardara Rd, Raghuji Nagar, Nagpur, Maharashtra 440009, India Lat 21.128218° Long 79.110376° 20/02/22 01:10 PM