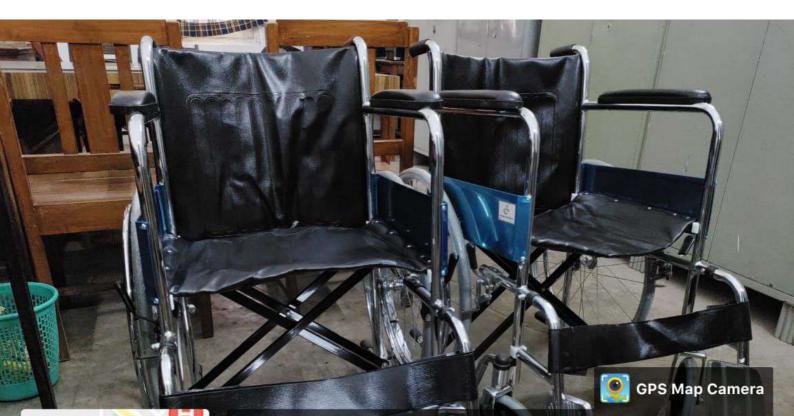

# DIVYANGJAN Facility Wheelchairs

Nagpur, Maharashtra, India Umred Rd, Sakkardara Rd, Raghuji Nagar, Nagpur, Maharashtra 440009, India Lat 21.128229° Long 79.110384° 20/02/22 01:09 PM

## **DIVYANGJAN Facility**