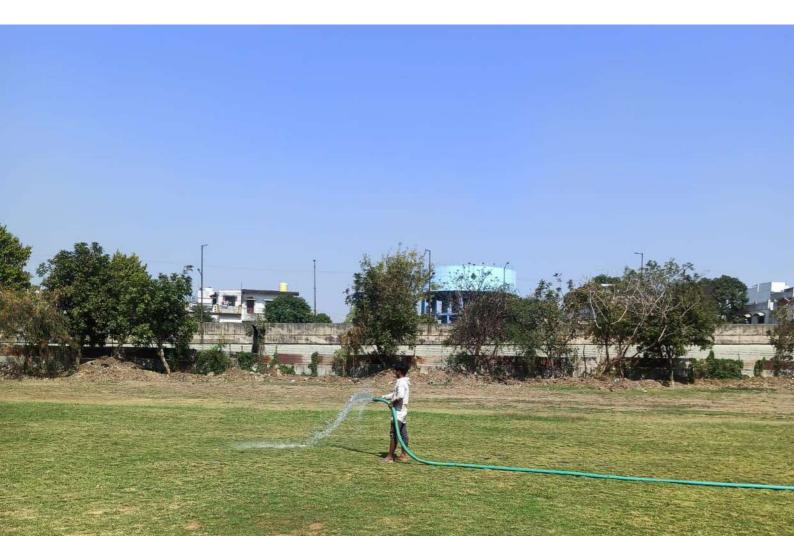

# Water Body

Nagpur, Maharashtra, India 23, Raghuji Nagar, Nagpur, Maharashtra 440024, India Lat N 21° 7' 46.8552" Long E 79° 6' 34.416" 21/02/22 01:43 PM Water from the Waterbody is used for the maintenance of the Ground

#### Water from waterbody used in maintaining the Sports Ground

Nagpur, Maharashtra, India 44H6+J9R, Raghuji Nagar, Nagpur, Maharashtra 440024, India Lat N 21° 7' 45.5772'' Long E 79° 6' 39.1212'' 21/02/22 01:53 PM