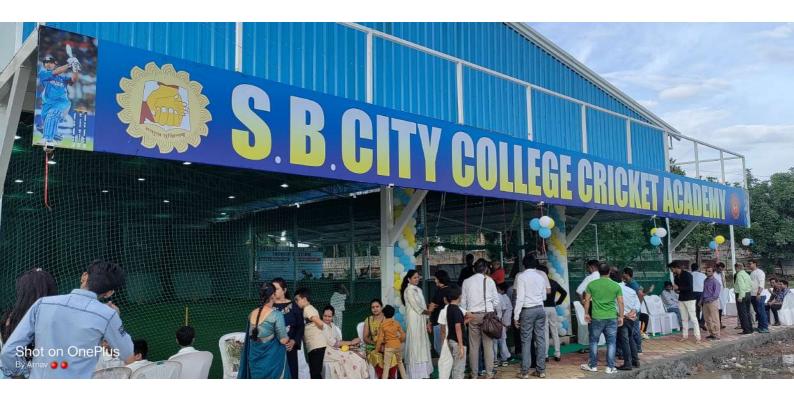

### OFFICE Counter No. 1,2,3

#### Sports Academy- Indoor Stadium

Nagpur, Maharashtra, India 44J6+58X, Reshim Bagh, Nagpur, Maharashtra 440024, India Lat 21.129986° Long 79.110469° 28/07/22 10:41 AM

👰 GPS Map Camera