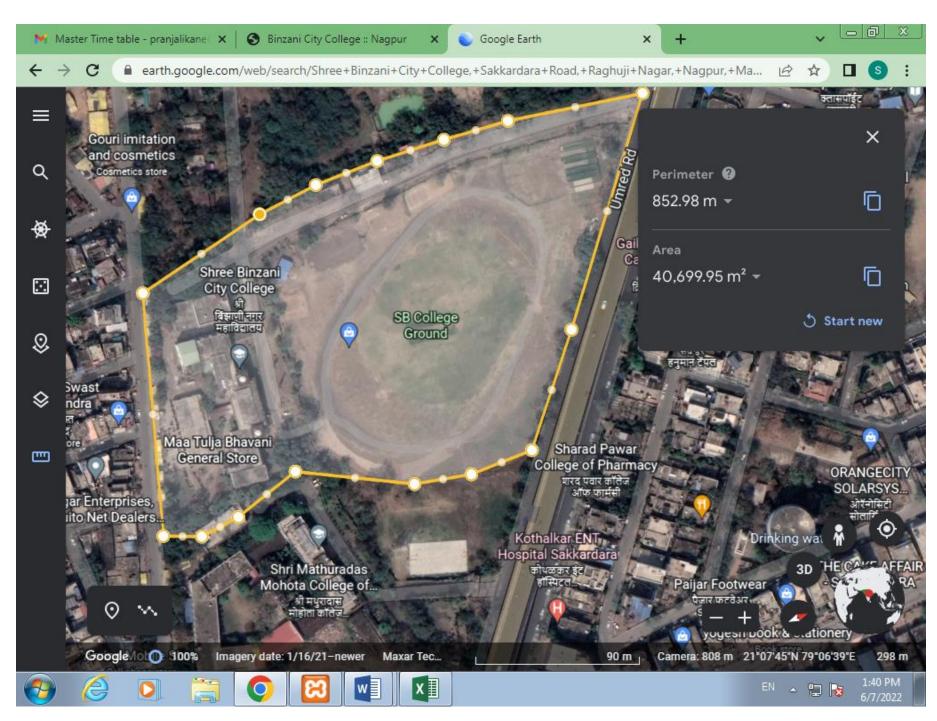

Campus Area of SHRI BINZANI CITY COLLEGE, UMRER ROAD, NAGPUR: 40,699.95 m<sup>2</sup>